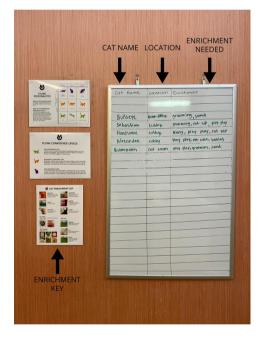

## CAT ENRICHMENT

Our goal is to make sure that each cat in the shelter is not only receiving social interaction (petting), but also the mental stimulation and specific socialization that they require based on their current needs.

Enrichment sessions can help shy cats gain confidence and give high energy cats the outlet to "calm", ultimately improving their adoptability and shortening their length of stay at the shelter.

Please utilize the cat enrichment board and sheets while doing cat TLC!

## STEP 1: TAKE A LOOK AT THE CAT ENRICHMENT BOARD

ENRICHMENT SHEETS ARE LOCATED IN THE KITCHEN