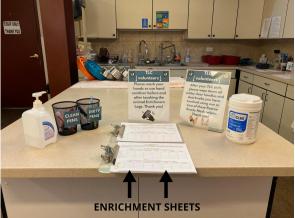

Enrichment sessions can help shy cats gain confidence and give high energy cats the outlet to "calm", ultimately improving their adoptability and shortening their length of stay at the shelter.

Please utilize the cat enrichment board and sheets while doing cat TLC!

## STEP 1: TAKE A LOOK AT THE CAT ENRICHMENT BOARD

ENRICHMENT SHEETS ARE LOCATED IN THE KITCHEN